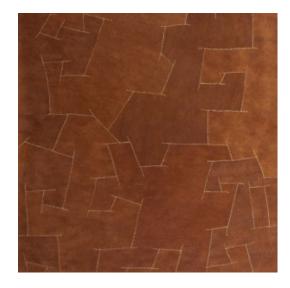

### **Technical specifications**

| Reference         | <u>pan. 221</u>                                                                                                |
|-------------------|----------------------------------------------------------------------------------------------------------------|
| Product category  | Couture                                                                                                        |
| Composition       | Natural wallcovering on non-woven backing                                                                      |
| Description       | Random, hand-sewn patchwork of natural<br>Bark Cloth on non-woven backing (sold in<br>panels)                  |
| Dimensions        | Panels: width ± 130 cm (51.18"), height ± 310<br>cm (3.39 yds)                                                 |
| Pattern repeat    | Straight match 0 cm (0.00")                                                                                    |
| Remark            | Each panel is a unique, handmade item. The<br>patchwork is totally random and will vary<br>from panel to panel |
| Adhesive          | Arte Clearpro or a good quality dispersion<br>adhesive                                                         |
| How to paste      | Paste the wall                                                                                                 |
| Light resistance  | Moderate lightfastness                                                                                         |
| How to remove     | Strippable                                                                                                     |
| Fire retardant EU | B-s1, d0                                                                                                       |
| Fire retardant US | Class A                                                                                                        |
| Maintenance       | Spongeable during hanging (dab away damp<br>glue)                                                              |

### Colourways (8)

pan. 219

pan. 220

pan. 221

pan. 222

More info? <u>Click here</u>

Order samples, calculate quantities, view instructional videos, download technical information and more: www.arte-international.com